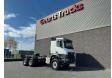

# Mercedes-Benz AS 6X6 HEAVY DUTY TRACTOR NEW !!! 2X IN STOCK !!!!

#### **General-specifications**

| ld            | 1789914                                               |
|---------------|-------------------------------------------------------|
| Make          | Mercedes-Benz                                         |
| Туре          | AS 6X6 HEAVY DUTY TRACTOR<br>NEW !!! 2X IN STOCK !!!! |
| Year          | 2023                                                  |
| Mileage       | 53 km                                                 |
| Construction  | Standard tractor                                      |
| Emissionclass | 3                                                     |