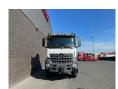

# Mercedes-Benz AS 6X6 HEAVY DUTY TRACTOR NEW !!! 2X IN STOCK !!!!

#### **General-specifications**

| ld            | 1789914                                               |
|---------------|-------------------------------------------------------|
| Make          | Mercedes-Benz                                         |
| Туре          | AS 6X6 HEAVY DUTY TRACTOR<br>NEW !!! 2X IN STOCK !!!! |
| Year          | 2023                                                  |
| Mileage       | 53 km                                                 |
| Construction  | Standard tractor                                      |
| Emissionclass | 3                                                     |