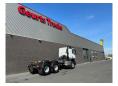

# Mercedes-Benz AS 6X6 HEAVY DUTY TRACTOR NEW !!! 2X IN STOCK !!!!

#### **General-specifications**

| ld            | 1789914                                               |
|---------------|-------------------------------------------------------|
| Make          | Mercedes-Benz                                         |
| Туре          | AS 6X6 HEAVY DUTY TRACTOR<br>NEW !!! 2X IN STOCK !!!! |
| Year          | 2023                                                  |
| Mileage       | 53 km                                                 |
| Construction  | Standard tractor                                      |
| Emissionclass | 3                                                     |