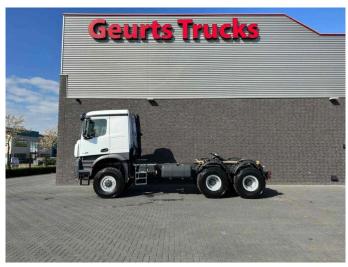

# Mercedes-Benz AS 6X6 HEAVY DUTY TRACTOR NEW !!! 2X IN STOCK !!!!

#### **General-specifications**

| ld            | 1789914                                               |
|---------------|-------------------------------------------------------|
| Make          | Mercedes-Benz                                         |
| Туре          | AS 6X6 HEAVY DUTY TRACTOR<br>NEW !!! 2X IN STOCK !!!! |
| Year          | 2023                                                  |
| Mileage       | 53 km                                                 |
| Construction  | Standard tractor                                      |
| Emissionclass | 3                                                     |

### **Technical-specifications**

| First registration date | 15-11-2023 |
|-------------------------|------------|
| Fuel                    | Diesel     |
| Transmission            | Automatic  |
| Axle configuration      | 6x6        |
| Axle count              | 3          |
| Cylinder count          | 6          |
| Wheelbase               | 415        |