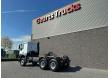

## **Mercedes-Benz** AS 6X6 HEAVY DUTY PRIME MOVERS NEW 2 UNITS IN STOCK !!!!

## **General-specifications**

| Id            | 1789913                                                        |
|---------------|----------------------------------------------------------------|
| Make          | Mercedes-Benz                                                  |
| Туре          | AS 6X6 HEAVY DUTY PRIME<br>MOVERS NEW 2 UNITS IN STOCK<br>!!!! |
| Year          | 2023                                                           |
| Mileage       | 49 km                                                          |
| Construction  | Heavy load                                                     |
| Emissionclass | 3                                                              |