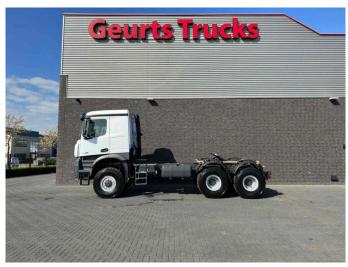

## **Mercedes-Benz** AS 6X6 HEAVY DUTY PRIME MOVERS NEW 2 UNITS IN STOCK !!!!

## **General-specifications**

| Id            | 1789913                                                        |
|---------------|----------------------------------------------------------------|
| Make          | Mercedes-Benz                                                  |
| Туре          | AS 6X6 HEAVY DUTY PRIME<br>MOVERS NEW 2 UNITS IN STOCK<br>!!!! |
| Year          | 2023                                                           |
| Mileage       | 49 km                                                          |
| Construction  | Heavy load                                                     |
| Emissionclass | 3                                                              |

## **Technical-specifications**

| First registration date | 15-11-2023 |
|-------------------------|------------|
| Fuel                    | Diesel     |
| Transmission            | Automatic  |
| Axle configuration      | 6x6        |
| Axle count              | 3          |
| Cylinder count          | 6          |
| Wheelbase               | 415        |
|                         |            |