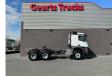

## **Mercedes-Benz** AS 6X6 HEAVY DUTY PRIME MOVERS NEW 2 UNITS IN STOCK !!!!

## **General-specifications**

| Id            | 1789913                                                        |
|---------------|----------------------------------------------------------------|
| Make          | Mercedes-Benz                                                  |
| Туре          | AS 6X6 HEAVY DUTY PRIME<br>MOVERS NEW 2 UNITS IN STOCK<br>!!!! |
| Year          | 2023                                                           |
| Mileage       | 49 km                                                          |
| Construction  | Heavy load                                                     |
| Emissionclass | 3                                                              |