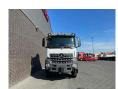

## **Mercedes-Benz** AS 6X6 HEAVY DUTY PRIME MOVERS NEW 2 UNITS IN STOCK !!!!

## **General-specifications**

| Id            | 1789913                                                        |
|---------------|----------------------------------------------------------------|
| Make          | Mercedes-Benz                                                  |
| Туре          | AS 6X6 HEAVY DUTY PRIME<br>MOVERS NEW 2 UNITS IN STOCK<br>!!!! |
| Year          | 2023                                                           |
| Mileage       | 49 km                                                          |
| Construction  | Heavy load                                                     |
| Emissionclass | 3                                                              |