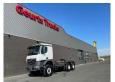

## **Mercedes-Benz** AS 6X6 HEAVY DUTY PRIME MOVERS NEW 2 UNITS IN STOCK !!!!

## **General-specifications**

| Id            | 1789913                                                        |
|---------------|----------------------------------------------------------------|
| Make          | Mercedes-Benz                                                  |
| Туре          | AS 6X6 HEAVY DUTY PRIME<br>MOVERS NEW 2 UNITS IN STOCK<br>!!!! |
| Year          | 2023                                                           |
| Mileage       | 49 km                                                          |
| Construction  | Heavy load                                                     |
| Emissionclass | 3                                                              |