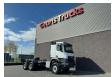

## **Mercedes-Benz** AS 6X6 HEAVY DUTY PRIME MOVERS NEW 2 UNITS IN STOCK !!!!

## **General-specifications**

| Id            | 1789913                                                        |
|---------------|----------------------------------------------------------------|
| Make          | Mercedes-Benz                                                  |
| Туре          | AS 6X6 HEAVY DUTY PRIME<br>MOVERS NEW 2 UNITS IN STOCK<br>!!!! |
| Year          | 2023                                                           |
| Mileage       | 49 km                                                          |
| Construction  | Heavy load                                                     |
| Emissionclass | 3                                                              |