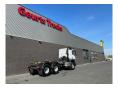

## **Mercedes-Benz** AS 6X6 HEAVY DUTY PRIME MOVERS NEW 2 UNITS IN STOCK !!!!

## **General-specifications**

| Id            | 1789913                                                        |
|---------------|----------------------------------------------------------------|
| Make          | Mercedes-Benz                                                  |
| Туре          | AS 6X6 HEAVY DUTY PRIME<br>MOVERS NEW 2 UNITS IN STOCK<br>!!!! |
| Year          | 2023                                                           |
| Mileage       | 49 km                                                          |
| Construction  | Heavy load                                                     |
| Emissionclass | 3                                                              |